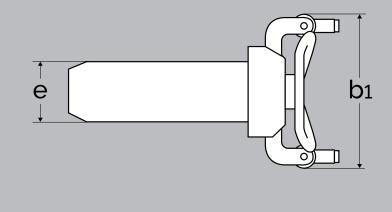

11

1

144

LOGIQ 200

LOGIQ 300

| <b>PRODUCT</b><br>(measured in mm) |                 | LQHM 200 | LQHM 300 |
|------------------------------------|-----------------|----------|----------|
| Capacity in kg                     |                 | 200 kg   | 300 kg   |
| Lifting height                     | h <sub>3</sub>  | 115      | 325      |
| Fork length                        | ι               | 600      | 600      |
| Chassis height without fork        | h               |          | 82       |
| Overall height                     | h <sub>1</sub>  | 470      | 625      |
| Chassis span                       | b               |          | 182      |
| Overall width                      | b <sub>1</sub>  | 455      | 505      |
| Length without forks               | l <sub>2</sub>  | 260      | 300      |
| Overall length                     | l,              | 860      | 900      |
| Lowered height                     | h <sub>13</sub> | 85       | 85       |
| Fork width                         | е               | 205      | 200      |
| Fork thickness                     | s               |          | 45       |
| Overall height with handle         | h <sub>14</sub> | 1040     | 1170     |
| Weight                             |                 | 22 kg    | 47 kg    |