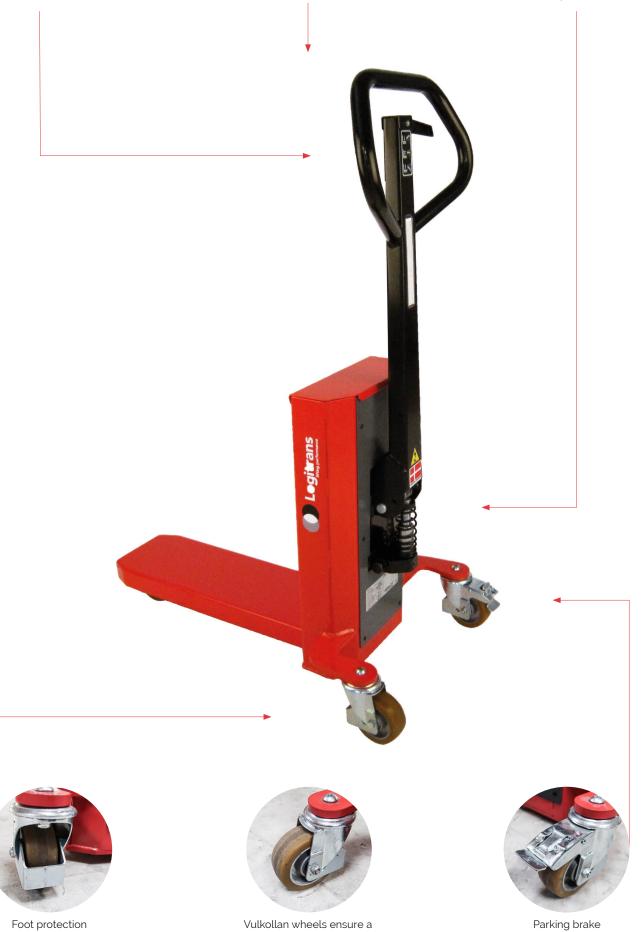

The pallet lifters are small, compact and very easy to operate. The handles have ergonomically correct gripping angles, which ensures the operator a relaxed hold. The wheels ensure a comfortable and noiseless transport - and are gentle to the fine floor and flagstone layer in the customer areas.

The handle has an ergonomic design for the operator and it only takes one stroke to lift the pallets from the floor. In addition, it has foot protection on the steering wheels.

The capacity is 200 kg.

We use a special oil for all products, which is tested in cold atmospheres down to at least -10 degrees C.

In addition, it is equipped with a parking brake and foot protection on the steering wheels.

The capacity is 300 kg.

We use a special oil for all products, which is tested in cold atmospheres down to at least -10 degrees C.