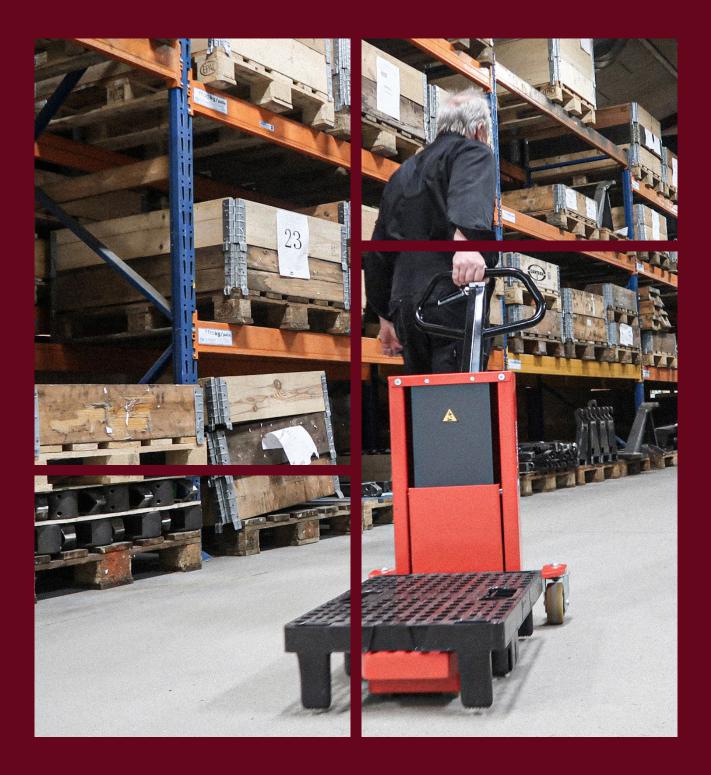

Quarter pallet lifters are oftentimes used to move around display pallets in crowded and

confined areas (LogiQ 200), and to grab quarter pallets from EUR pallets in storage areas (LogiQ 300).

If you need to take two quarter pallets at the same time - or to reach the last pallet at the far end of a EUR pallet, the DLQ 200 is your preferred helper. Ergonomically correct handle

### LogiQ 300

The LogiQ 300 is suitable for storage and packaging areas, and other situations, where you need to take a quarter pallet from a EUR pallet and move it to a desired location.

This manual quarter pallet lifter has a hydraulic pump, which minimises the number of pumping strokes needed to lift the pallet. This protects the operator from unnecessary physical strain. It only takes half a pump stroke to lift a pallet from the floor, and 5 strokes to lift to the top.