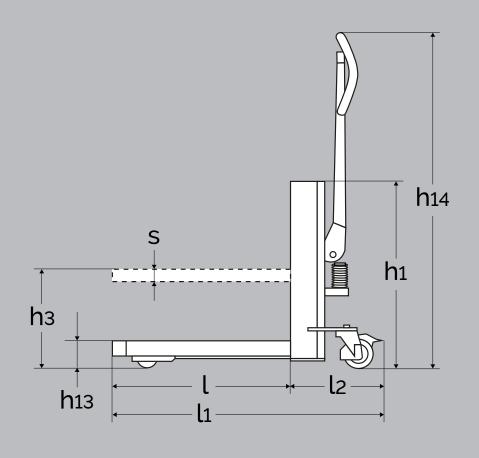

11

1

144

LOGIQ 200

LOGIQ 300

| <b>PRODUCT</b><br>(measured in mm) |                 | LQHM 200 | LQHM 300 |
|------------------------------------|-----------------|----------|----------|
| Capacity in kg                     |                 | 200 kg   | 300 kg   |
| Lifting height                     | h <sub>3</sub>  | 115      | 325      |
| Fork length                        | ι               | 600      | 600      |
| Chassis height without fork        | h               |          | 82       |
| Overall height                     | h <sub>1</sub>  | 470      | 625      |
| Chassis span                       | b               |          | 182      |
| Overall width                      | b <sub>1</sub>  | 455      | 505      |
| Length without forks               | l <sub>2</sub>  | 260      | 300      |
| Overall length                     | l,              | 860      | 900      |
| Lowered height                     | h <sub>13</sub> | 85       | 85       |
| Fork width                         | е               | 205      | 200      |
| Fork thickness                     | s               |          | 45       |
| Overall height with handle         | h <sub>14</sub> | 1040     | 1170     |
| Weight                             |                 | 22 kg    | 47 kg    |