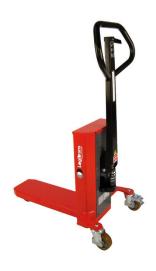

# QUARTER PALLET TRUCKS

LQHM200, LQHM300, DLQ200

LogiQ 200

LogiQ 300

Quarter pallet lifters are oftentimes used to move around display pallets in crowded and

confined areas (LogiQ 200), and to grab quarter pallets from EUR pallets in storage areas (LogiQ 300).

If you need to take two quarter pallets at the same time - or to reach the last pallet at the far end of a EUR pallet, the DLQ 200 is your preferred helper. Ergonomically correct handle