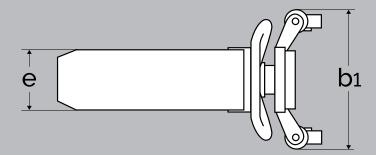

11

1

144

LOGIQ 200

LOGIQ 300

| <b>PRODUCT</b><br>(measured in mm) |                 | LQHM 200 | LQHM 300 |
|------------------------------------|-----------------|----------|----------|
| Capacity in kg                     |                 | 200 kg   | 300 kg   |
| Lifting height                     | h <sub>3</sub>  | 115      | 325      |
| Fork length                        | ι               | 600      | 600      |
| Chassis height without fork        | h               |          | 82       |
| Overall height                     | h <sub>1</sub>  | 470      | 625      |
| Chassis span                       | b               |          | 182      |
| Overall width                      | b <sub>1</sub>  | 455      | 505      |
| Length without forks               | l <sub>2</sub>  | 260      | 300      |
| Overall length                     | l,              | 860      | 900      |
| Lowered height                     | h <sub>13</sub> | 85       | 85       |
| Fork width                         | е               | 205      | 200      |
| Fork thickness                     | s               |          | 45       |
| Overall height with handle         | h <sub>14</sub> | 1040     | 1170     |
| Weight                             |                 | 22 kg    | 47 kg    |