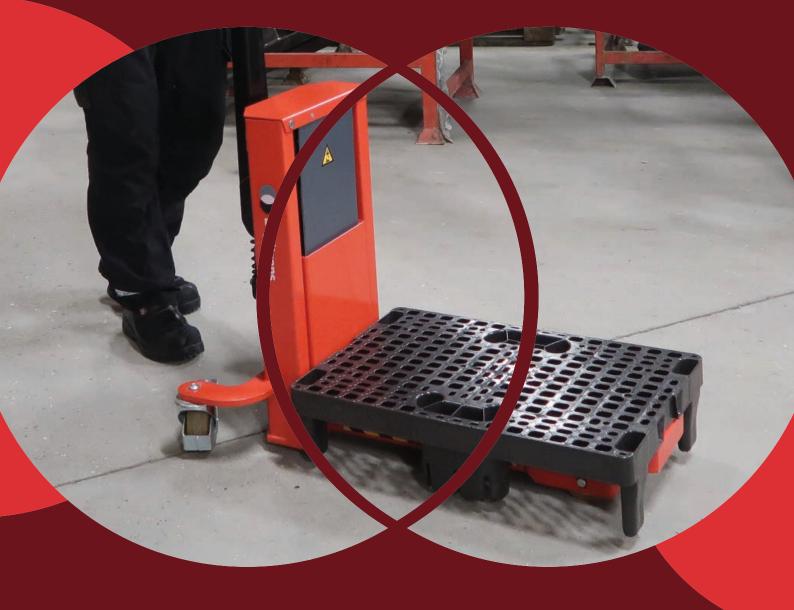

### LogiQ 300

The LogiQ 300 is suitable for storage and packaging areas, and other situations, where you need to take a quarter pallet from a EUR pallet and move it to a desired location.

This manual quarter pallet lifter has a hydraulic pump, which minimises the number of pumping strokes needed to lift the pallet. This protects the operator from unnecessary physical strain. It only takes half a pump stroke to lift a pallet from the floor, and 5 strokes to lift to the top.

In addition, it is equipped with a parking brake and foot protection on the steering wheels.

The capacity is 300 kg.

We use a special oil for all products, which is tested in cold atmospheres down to at least -10 degrees C.