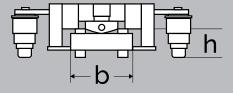

11

1

144

LOGIQ 200

LOGIQ 300

| <b>PRODUCT</b><br>(measured in mm) |                 | LQHM 200 | LQHM 300 |
|------------------------------------|-----------------|----------|----------|
| Capacity in kg                     |                 | 200 kg   | 300 kg   |
| Lifting height                     | h <sub>3</sub>  | 115      | 325      |
| Fork length                        | ι               | 600      | 600      |
| Chassis height without fork        | h               |          | 82       |
| Overall height                     | h <sub>1</sub>  | 470      | 625      |
| Chassis span                       | b               |          | 182      |
| Overall width                      | b <sub>1</sub>  | 455      | 505      |
| Length without forks               | l <sub>2</sub>  | 260      | 300      |
| Overall length                     | l,              | 860      | 900      |
| Lowered height                     | h <sub>13</sub> | 85       | 85       |
| Fork width                         | е               | 205      | 200      |
| Fork thickness                     | s               |          | 45       |
| Overall height with handle         | h <sub>14</sub> | 1040     | 1170     |
| Weight                             |                 | 22 kg    | 47 kg    |