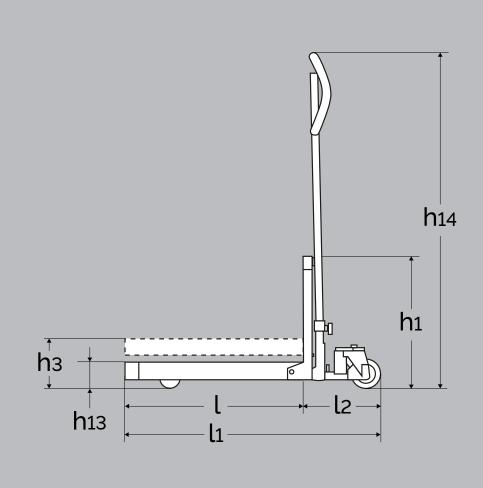

11

1

144

LOGIQ 200

LOGIQ 300

| <b>PRODUCT</b><br>(measured in mm) |                 | LQHM 200 | LQHM 300 |
|------------------------------------|-----------------|----------|----------|
| Capacity in kg                     |                 | 200 kg   | 300 kg   |
| Lifting height                     | h <sub>3</sub>  | 115      | 325      |
| Fork length                        | ι               | 600      | 600      |
| Chassis height without fork        | h               |          | 82       |
| Overall height                     | h <sub>1</sub>  | 470      | 625      |
| Chassis span                       | b               |          | 182      |
| Overall width                      | b <sub>1</sub>  | 455      | 505      |
| Length without forks               | l <sub>2</sub>  | 260      | 300      |
| Overall length                     | l,              | 860      | 900      |
| Lowered height                     | h <sub>13</sub> | 85       | 85       |
| Fork width                         | е               | 205      | 200      |
| Fork thickness                     | s               |          | 45       |
| Overall height with handle         | h <sub>14</sub> | 1040     | 1170     |
| Weight                             |                 | 22 kg    | 47 kg    |